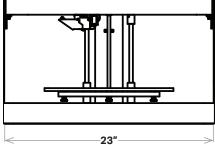

| Printer<br>Properties | Process            | Fused filament fabrication                                  |
|-----------------------|--------------------|-------------------------------------------------------------|
|                       | Build Volume       | 320 x 132 x 154 mm (12.6 x 5.2 x 6 in)                      |
|                       | Weight             | 15 kg (34 lbs)                                              |
|                       | Machine Footprint  | 584 x 330 x 355 mm (23 x 13 x 14 in)                        |
|                       | Print Bed          | Kinematic coupling — flat to within 160 μm                  |
|                       | Extrusion System   | Second-generation extruder, out-of-plastic detection        |
|                       | Power              | 100-240 VAC, 150 W (2 A peak)                               |
|                       | RF Module          | Operating Band 2.4 GHz Wi-Fi Standards 802.11 b/g/n         |
| Materials             | Plastics Available | Onyx                                                        |
|                       | Fibers Available   | None                                                        |
|                       | Tensile Strength   | 37 MPa (1.25x ABS) *                                        |
|                       | Tensile Modulus    | 2.4 GPa (1.1x ABS) *                                        |
| Part<br>Properties    | Layer Height       | 100 μm default, 200 μm maximum                              |
|                       | Infill             | Closed cell infill: multiple geometries available           |
| Software              | Supplied Software  | Eiger Cloud (Other options available at cost)               |
|                       | Security           | Two-factor authentication, org admin access, single sign-on |

**FRONT VIEW** 