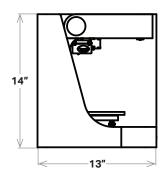

| Printer<br>Properties | Process            | Fused filament fabrication                                  |
|-----------------------|--------------------|-------------------------------------------------------------|
|                       | Build Volume       | 320 x 132 x 154 mm (12.6 x 5.2 x 6 in)                      |
|                       | Weight             | 15 kg (34 lbs)                                              |
|                       | Machine Footprint  | 584 x 330 x 355 mm (23 x 13 x 14 in)                        |
|                       | Print Bed          | Kinematic coupling — flat to within 160 μm                  |
|                       | Extrusion System   | Second-generation extruder, out-of-plastic detection        |
|                       | Power              | 100-240 VAC, 150 W (2 A peak)                               |
|                       | RF Module          | Operating Band 2.4 GHz Wi-Fi Standards 802.11 b/g/n         |
| Materials             | Plastics Available | Onyx                                                        |
|                       | Fibers Available   | None                                                        |
|                       | Tensile Strength   | 37 MPa (1.25x ABS) *                                        |
|                       | Tensile Modulus    | 2.4 GPa (1.1x ABS) *                                        |
| Part<br>Properties    | Layer Height       | 100 μm default, 200 μm maximum                              |
|                       | Infill             | Closed cell infill: multiple geometries available           |
| Software              | Supplied Software  | Eiger Cloud (Other options available at cost)               |
|                       | Security           | Two-factor authentication, org admin access, single sign-on |

## SIDE VIEW

F-PR-4011

Singapore 159546

Email: info@chemtron.asia

<sup>\*</sup> Onyx data. **Note:** All specifications are approximate and subject to change without notice.